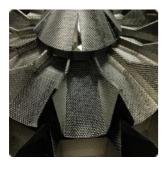

## multihead weigher

The Combimat 14-FFW (Fresh Food Weigher) is specially designed for weighing products such as fresh cut vegetables and other food stuffs. The machine is equipped with rigidized plating for optimal product transport. Vibrating lanes are placed under a 5° angle and the outside funnel is made with an extra inclination of 60°. To prevent condensation the machine frame has internal heating and is placed under overpressure.

The weigher is equipped with 14 electromagnetic driven vibrating lanes that transport the product to the pre-dosing buckets. From these buckets the product is dropped in the weigh pans. By means of calculating the ideal combination from the weigh pans, the final portion is dropped.

All buckets have a closing system that can easily be adjusted to prevent uncontrolled opening and make sure that the buckets are always closed correctly. The buckets are opened and closed by means of a stepper motor. Vibrating lanes, pre-dosing buckets and weigh pans can easily be removed without tools.