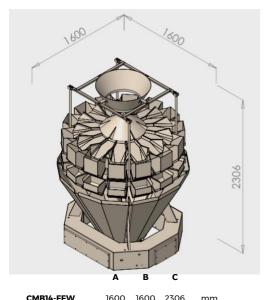

CMB14-FFW 1600 1600

### **Technical specifications:**

Model Weigh pans Min. weight portion Max. weight portion Max. speed Program selection Power

Weight

CM-B14-FFW 100 gram 3.000 gram

80 /min 99

230V / 2Kw 850 kg

All dimensions and specifications are indications based on standard set up. Final details depend on customer specifications