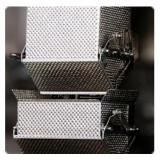

The weigher is equipped with 14 electromagnetic driven vibrating lanes that transport the product to the pre-dosing buckets. From these buckets the product is dropped in the weigh pans. By means of calculating the ideal combination from the weigh pans, the final portion is dropped.

All buckets have a closing system that can easily be adjusted to prevent uncontrolled opening and make sure that the buckets are always closed correctly. The buckets are opened and closed by means of a stepper motor. Vibrating lanes, pre-dosing buckets and weigh pans can easily be removed without tools.

#### Machine is standard equipped with:

- Stainless steel construction; hygienic design
- Color touch-screen display (multiple languages possible)
- Easy controls for setting speed, weight, timers,
- 99 programs can be memorized and selected
- Quick removal of parts for optimal cleaning
- Synchronization with all packaging machines
- Opening and closing of all buckets with stepper motors, no compressed air needed
- Load cell under top cone to control the infeed
- 5 liter weigh pans