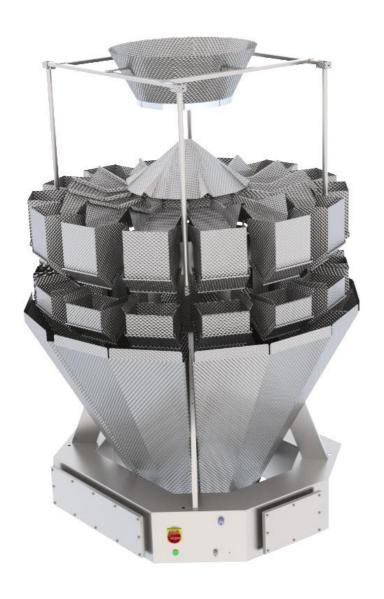

# COMBIMAT 14 - FFW multihead weigher

- Complete stainless steel; Rigidized plate on product contact surfaces
- · 5 Liter weigh pans for large volume products
- · Up to 80 drops per minute
- · Stepper motor on weighing pans
- · Color touchscreen; 99 programs can be created and stored

## multihead weigher

The Combimat 14-FFW (Fresh Food Weigher) is specially designed for weighing products such as fresh cut vegetables and other food stuffs. The machine is equipped with rigidized plating for optimal product transport. Vibrating lanes are placed under a 5° angle and the outside funnel is made with an extra inclination of 60°. To prevent condensation the machine frame has internal heating and is placed under overpressure.

The weigher is equipped with 14 electromagnetic driven vibrating lanes that transport the product to the pre-dosing buckets. From these buckets the product is dropped in the weigh pans. By means of calculating the ideal combination from the weigh pans, the final portion is dropped.

All buckets have a closing system that can easily be adjusted to prevent uncontrolled opening and make sure that the buckets are always closed correctly. The buckets are opened and closed by means of a stepper motor. Vibrating lanes, pre-dosing buckets and weigh pans can easily be removed without tools.

#### Machine is standard equipped with:

- Stainless steel construction; hygienic design
- Color touch-screen display (multiple languages possible)
- Easy controls for setting speed, weight, timers,
- 99 programs can be memorized and selected
- Quick removal of parts for optimal cleaning
- Synchronization with all packaging machines
- Opening and closing of all buckets with stepper motors, no compressed air needed
- Load cell under top cone to control the infeed
- 5 liter weigh pans